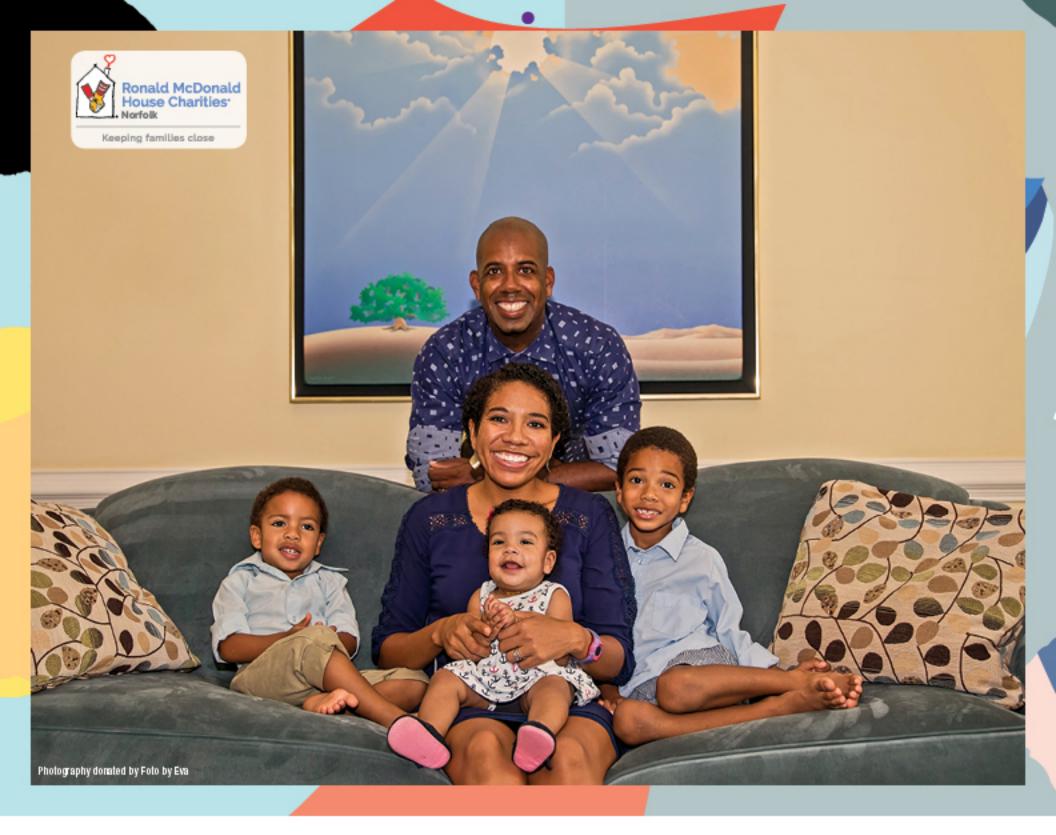

The saquic-Chan Family

10-year old Nick and his family have been coming to stay at RMHC Norfolk since June of this year. Nick goes to CHKD once a month for chemo treatments. His parents, his older brother Carlos, and his little sister Sarai stay right by his side to give him continuous strength and support. Throughout his time here, Nick has remained one of the most uplifting and positive little boys we've ever seen. We call him "Superman."