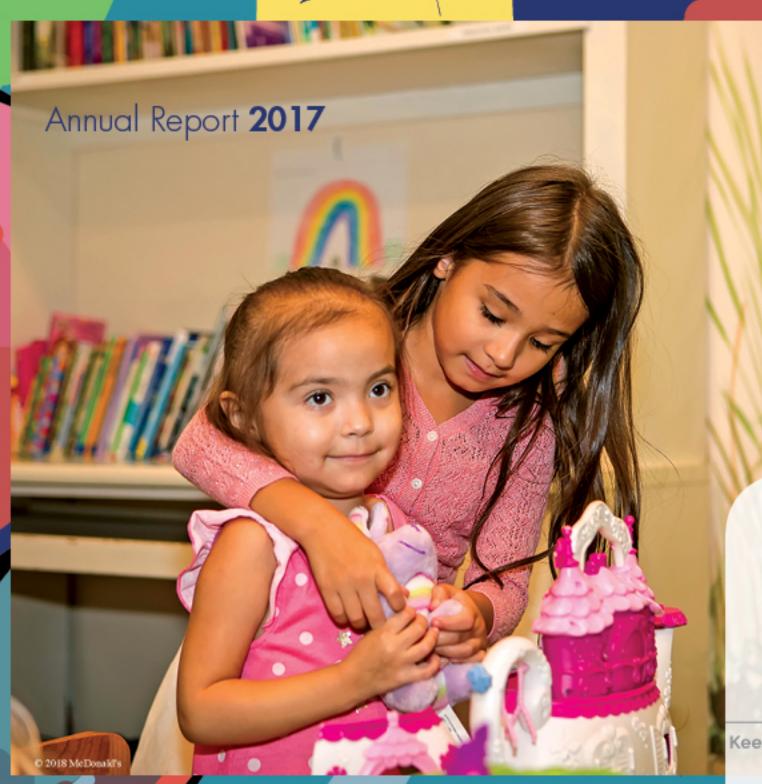

Keeping families close



#### **JANUARY**

|    | De | cen | nbe | r 20 | 018 |    |    | Fe | bru | lary | 20 | 19 |    |
|----|----|-----|-----|------|-----|----|----|----|-----|------|----|----|----|
| 8  | м  | т   | w   | т    | F   | 8  | 8  | м  | т   | w    | т  | F  | 8  |
|    |    |     |     |      |     | 1  |    |    |     |      |    | 1  | 2  |
| 2  | 3  | 4   | 8   | 6    | 7   | 8  | 3  | 4  | 5   | 6    | 7  | 8  | 9  |
| 9  | 10 | 11  | 12  | 13   | 14  | 15 | 10 | 11 | 12  | 13   | 14 | 15 | 16 |
| 16 | 17 | 18  | 19  | 20   | 21  | 22 | 17 | 18 | 19  | 20   | 21 | 22 | 23 |
| 13 | 24 | 25  | 26  | 27   | 28  | 29 | 24 | 25 | 26  | 27   | 28 |    |    |
| 30 | 31 |     |     |      |     |    |    |    |     |      |    |    |    |

| SUNDAY | MONDAY