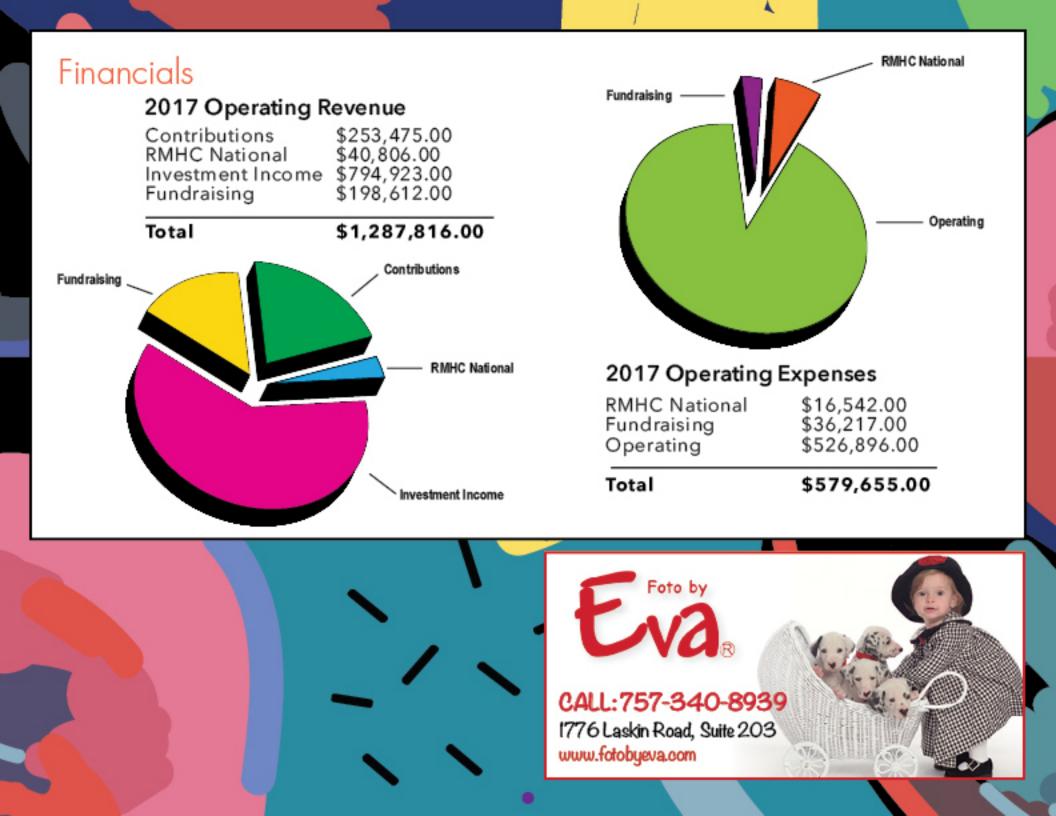

2017 Annual Highlights

With your help: - 1,073 families stayed close to their hospitalized children - We provided 5,227 nights of comfort and care - Our rooms were filled with families 88% of the time - a 9%

increase over 2016

We could not provide this tremendous service without a little help from our friends:

 - 159 Caring groups and individuals volunteered to cook meals

 - 392 delicious, hot meals were provided
 - 34 groups made the house smell good by baking yummy treats
 - 20 Dedicated
 volunteers supplied
 wish list items to help our families