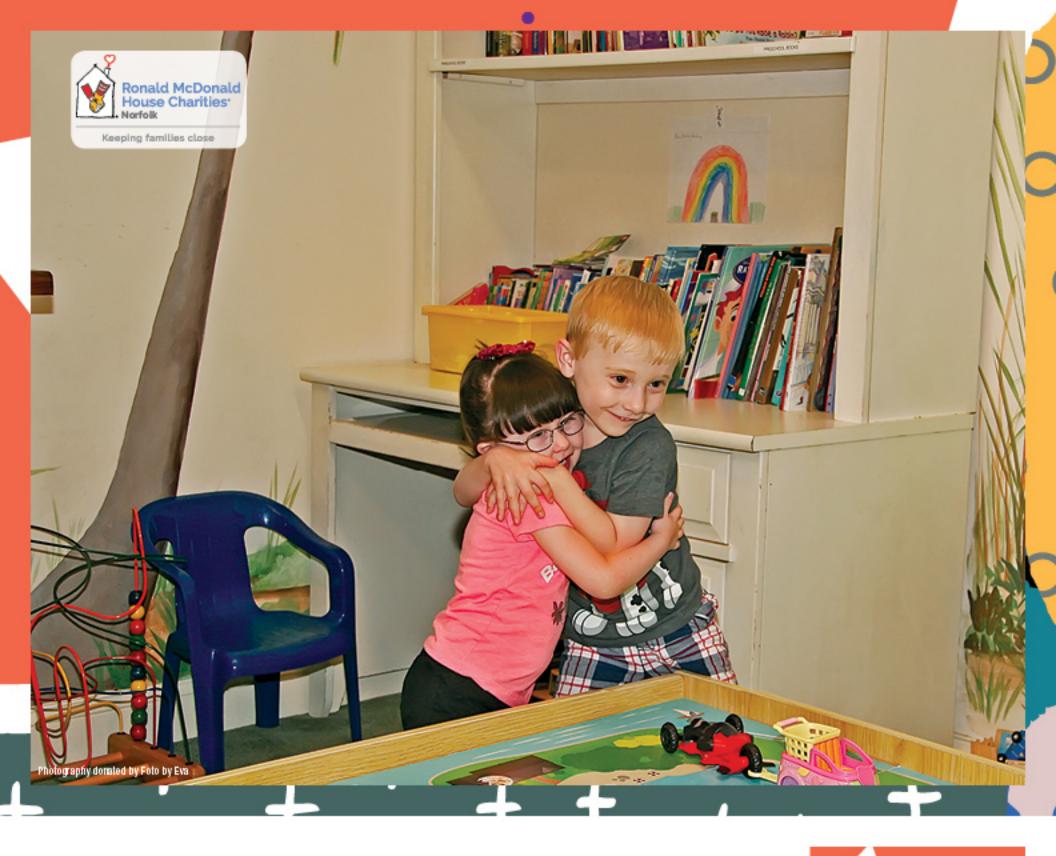

The Dailey Family Meet Malechai. Malechai has a baby brother, named

Marley, who was

needed to stay at

the hospital for some

born in July but

additional testing. Malechai visited Marley almost every day since his arrival. He just couldn't wait to be the big brother and to show Marley the ropes. It took almost a month for baby Marley to be discharged from the hospital, and Malechai couldn't be happier.