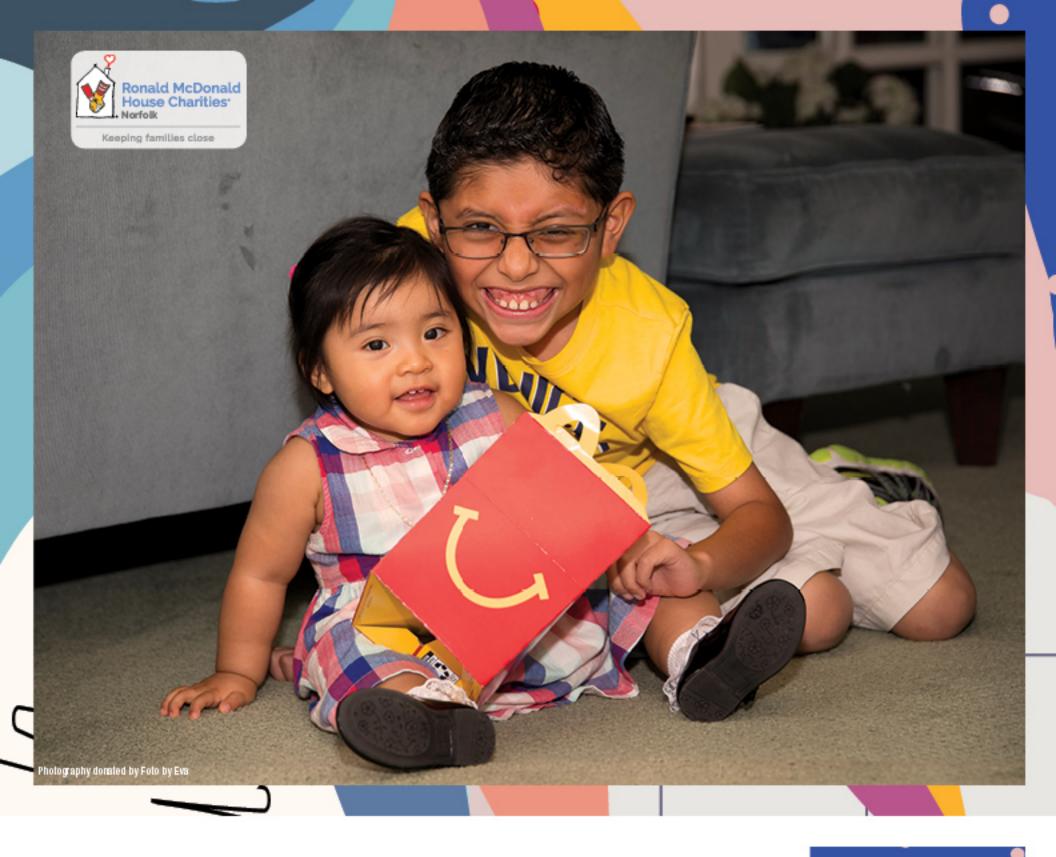

The saquic-Chan Family

10-year old Nick and his family have been coming to stay at RMHC Norfolk since June of this year. Nick goes to CHKD once a month for chemo treatments. His parents, his older brother Carlos, and his little sister Sarai stay right by his side to give him continuous strength and support. Throughout his time here, Nick has remained one of the most uplifting and positive little boys we've ever seen. We call him "Superman."