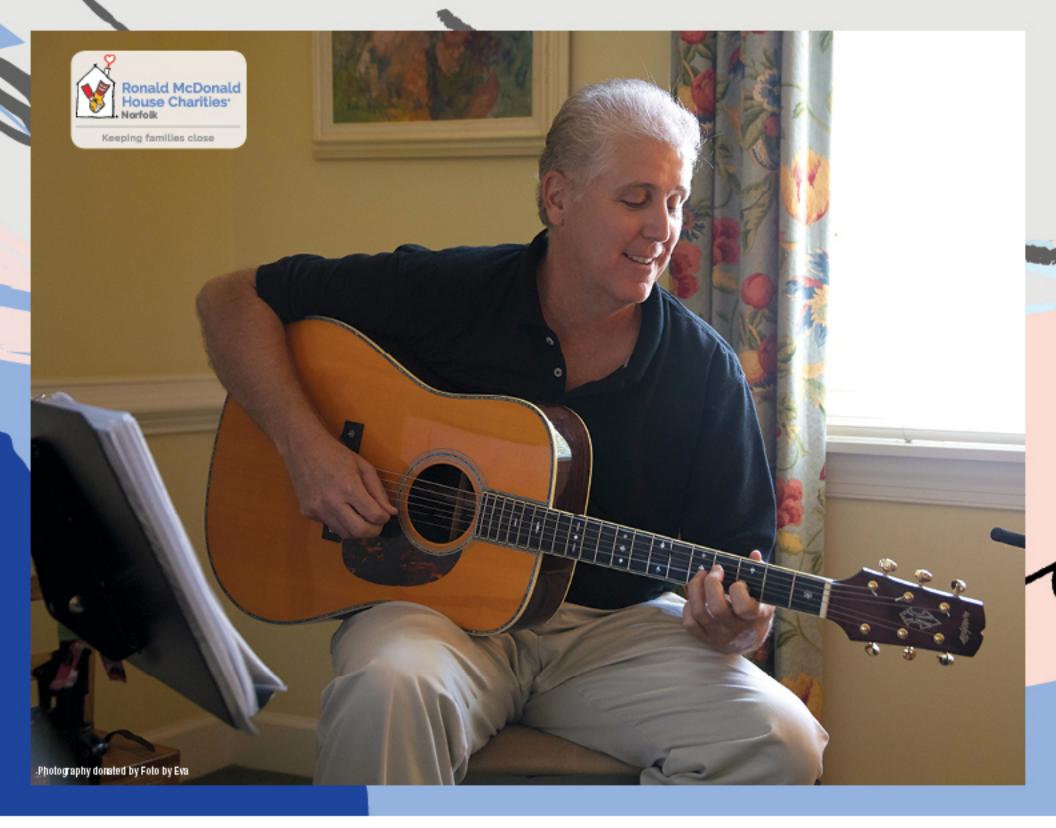

Paul DiMarco Volunteer

September 2019

Volunteering at the RMHC is a chance for me to give back just a little bit of myself for those overwhelmed with stress and worry over their children and family. For years, I passed the "House" every day and was searching for a way to give back in a meaningful way when it dawned on me, these folks might appreciate a melody or song in the air. Music is a very powerful healing force to both the player and the listener and every time I perform, there is always something that surprises me. It's not anything you would ever look for or expect but sometimes just a shy smile or wave from a child is all you need to know you are doing the right thing.