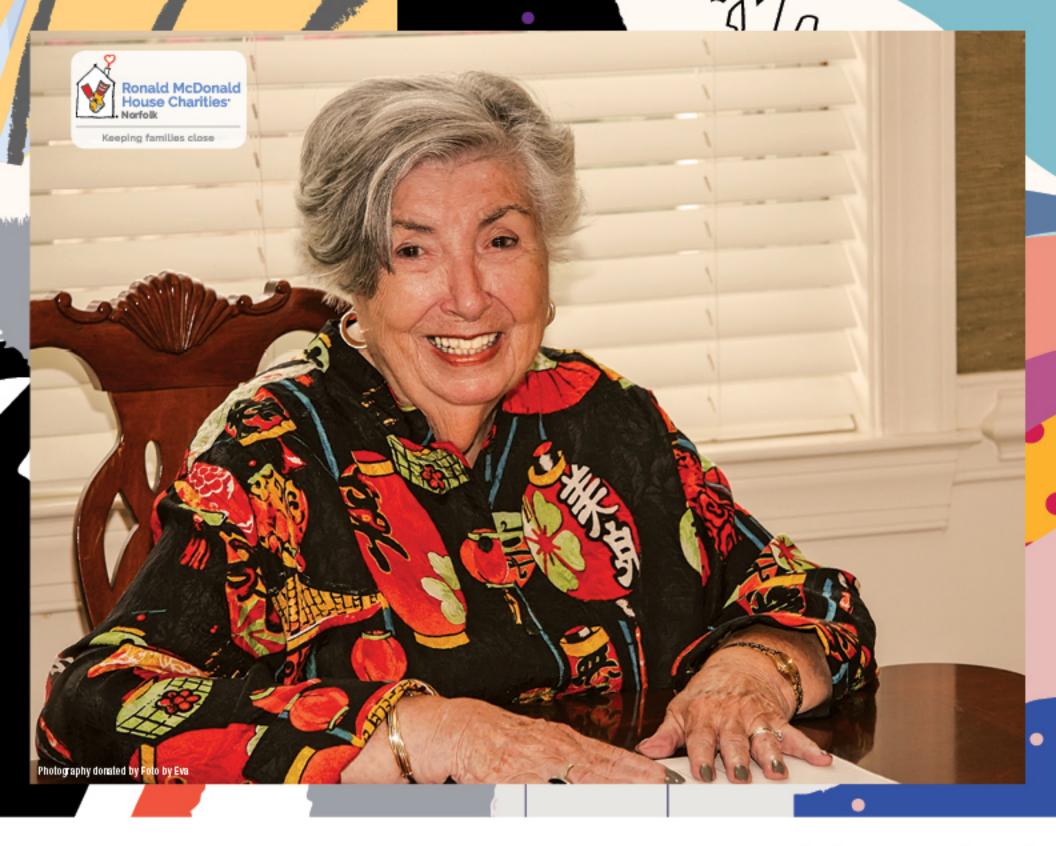

Eleanor "sugar" Bradshaw DOnor

As a former Chair of the Board of CHKD I was aware of the problem facing out of town families when they had a child at the hospital. We would assist in putting them in hotels when we were able but many had to spend the night in their cars or waiting rooms. So, when the Board was approached to partner with the Ronald McDonald House Committee, I volunteered. The community responded very generously and the result is our great facility today. I was very pleased to serve on the first Board of Directors and to continue to be involved today.