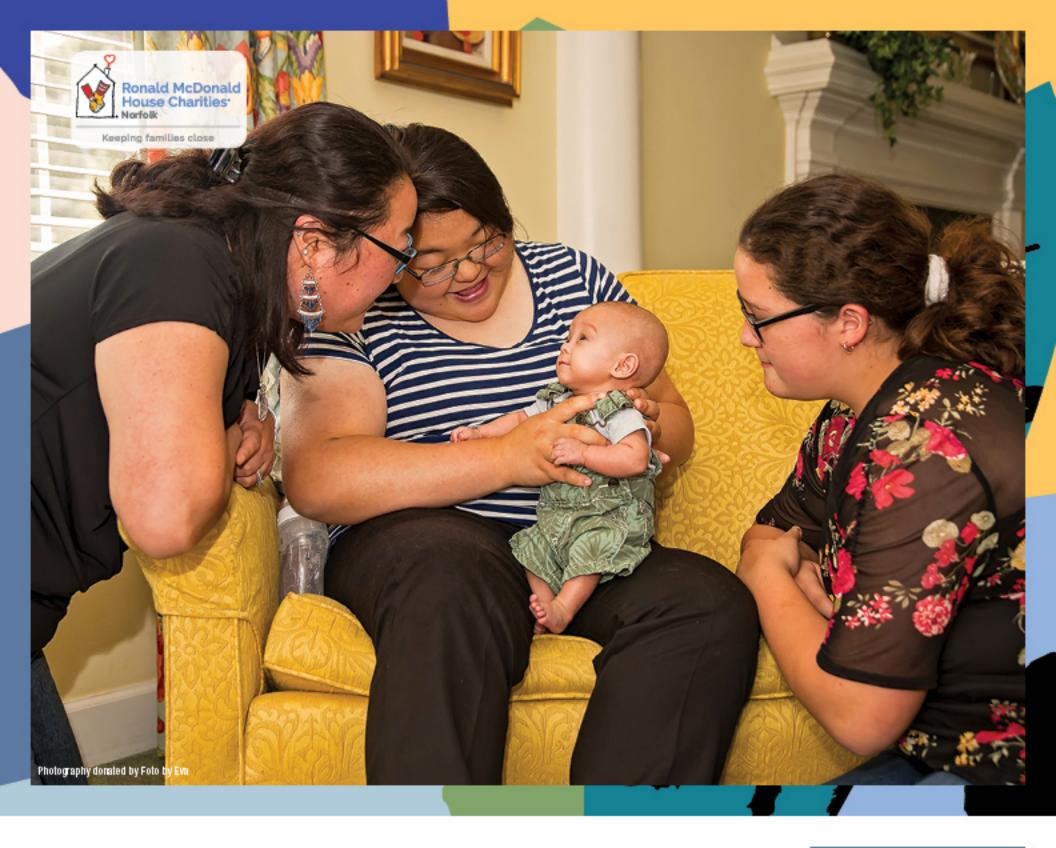

The Hwang Family

Yuh Mey and David (not pictured) came to RMHC Norfolk in February of 2018, when their son, David Jr., was born earlier than expected. With the family living on the Eastern Shore, remaining near their baby was one of their biggest concerns. The family checked in to RMHC at the end of February, and with help from Yuh Mey's sister, Shanell, they were able to travel back and forth from RMHC to home when they needed. Yuh Mey and David were finally able to take their baby boy home at the beginning of July.